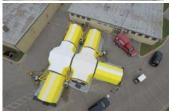

454 SF of usable space in under 7 minutes

MEDICAL TREATMENT | RESPONDER REHABILITATION | TACTICAL OPERATIONS | LIFE SUPPORT

ZUMRO's Quad Interface Shelter is a multi-functional system that 4 operators can deploy in under 7 minutes and serves as both a stand-alone shelter as well as a hub for up to 4 ZUMRO shelter systems. Because of ZUMRO's exclusive Universal Quick Connect System, other ZUMRO shelters can quickly and easily be attached to the Quad Interface Shelter, expanding its already robust 454 SQ FT of clear span work space.