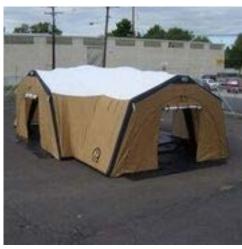

454 SF of usable space in under 7 minutes

MEDICAL TREATMENT | RESPONDER REHABILITATION | TACTICAL OPERATIONS | LIFE SUPPORT

ZUMRO's Quad Interface Shelter is a multi-functional system that 4 operators can deploy in under 7 minutes and serves as both a stand-alone shelter as well as a hub for up to 4 ZUMRO shelter systems. Because of ZUMRO's exclusive Universal Quick Connect System, other ZUMRO shelters can quickly and easily be attached to the Quad Interface Shelter, expanding its already robust 454 SQ FT of clear span work space.

## 454 SF of usable space in under 7 minutes