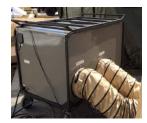

### PACKED DIMENSIONS

Cube: 20.14 Cubic Feet

Length: 50" Width: 29" Height: 24"

Weight: 390 LBS (Shelter Only)

Weight: 412 LBS (With Included Accessories)

CUSTOMIZED TRAILERS AND CARTS – Transport your ZUMRO Shelter Systems easily and efficiently with our custom-designed carts and trailers. Our trailers aren't just for transport, though. Let us build out a system to serve as a command, communications, conference, medical, hygiene, or simply optimized cargo platform. Whatever your need, we will build it!