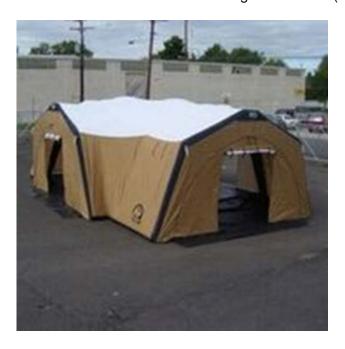

454 SF of usable space in under 7 minutes

MEDICAL TREATMENT | RESPONDER REHABILITATION | TACTICAL OPERATIONS | LIFE SUPPORT

ZUMRO's Quad Interface Shelter is a multi-functional system that 4 operators can deploy in under 7 minutes and serves as both a stand-alone shelter as well as a hub for up to 4 ZUMRO shelter systems. Because of ZUMRO's exclusive Universal Quick Connect System, other ZUMRO shelters can quickly and easily be attached to the Quad Interface Shelter, expanding its already robust 454 SQ FT of clear span work space.

## 454 SF of usable space in under 7 minutes

### **ZUMRO Quad Interface Shelter Specifications**